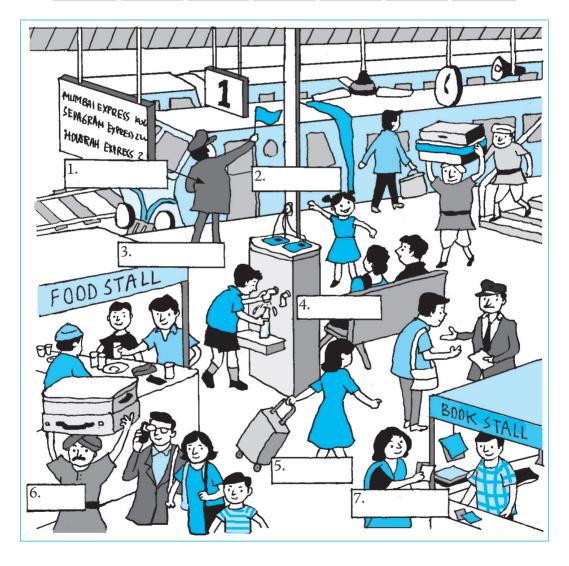

### Vocabulary

Look at this picture carefully. Write the correct action words from the box in the white boxes in the picture.

pull carry wave buy fill point sit