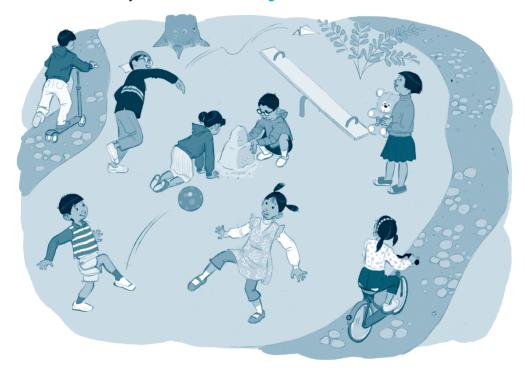

#### A. Look at this picture carefully.

#### B. Answer these questions.

| 1. | What do you t | hin | k t | his | pl | ace | is | cal | led | ۲. |
|----|---------------|-----|-----|-----|----|-----|----|-----|-----|----|
|    | Why do you th | ink | so  | ٥٠  |    |     |    |     |     |    |

| 2. | Imagine you are there in do? Why?                | n the picture. What would you                 |  |  |  |
|----|--------------------------------------------------|-----------------------------------------------|--|--|--|
| 3. | Read the story 'Amol's N<br>What would Amol enjo | New Friends' in the textbook.  by doing here? |  |  |  |
| 4. | What time of day do you think it is? Why?        |                                               |  |  |  |
|    | ok at these words. Circ                          | ele the actions that you see                  |  |  |  |
| ru | nning                                            | kicking                                       |  |  |  |
| sw | ringing                                          | cycling                                       |  |  |  |
| th | rowing                                           | holding                                       |  |  |  |